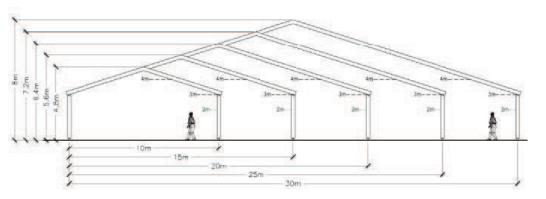

## ALU - HALL DATA AND SPECIFICATIONS

| Width    | Length             | Bay Spacing | Peak Height Outer |
|----------|--------------------|-------------|-------------------|
| 10m/33ft | Modular on 5m Bays | 5m/16ft     | 1.80m/5.90ft      |
| 15m/49ft | Modular on 5m Bays | 5m/16ft     | 5.60m/18.37ft     |
| 20m/66ft | Modular on 5m Bays | 5m/16ft     | 6.40m/20.99ft     |
| 25m/82ft | Modular on 5m Bays | 5m/16ft     | 7.20m/23.62ft     |
| 30m/98ft | Modular on 5m Bays | 5m/16ft     | 8.0m/26.24ft      |