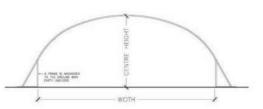

# RAPID-SPAN GROUND MOUNTED DIMENSION REGISTER

| Product | Width | Length (m)         | Widths are inside to inside of support leg | Peak Height |
|---------|-------|--------------------|--------------------------------------------|-------------|
| RSGMS   | 12m   | 12, 18, 24, 30     | 11.61                                      | 4.6m        |
| RSGMS   | 16m   | 16, 20, 24, 30     | 15.85                                      | 5.6m        |
| RSGMS   | 21m   | 21, 24, 30, 36     | 21.09                                      | 7.3m        |
| RSGMS   | 26m   | 24, 30, 36, 42     | 26.35                                      | 8.3m        |
| RSGMS   | 30m   | 24, 30, 36, 42, 48 | 30.40                                      | 10.1m       |
|         |       |                    |                                            |             |