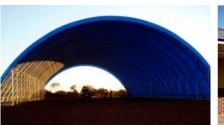

# RAPID-SPAN POST MOUNTED AND GROUND MOUNTED

Post Mounted

**Ground Mounted** 

Rapid-Span structures are constructed as an arched roof fixed to shipping containers, steel columns, A frame legs, concrete walls or the side wall of existing structures.