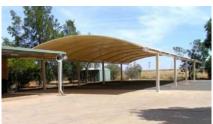

# RAPID-SPAN POST MOUNTED AND GROUND MOUNTED

Post Mounted

**Ground Mounted** 

Rapid-Span structures are constructed as an arched roof fixed to shipping containers, steel columns, A frame legs, concrete walls or the side wall of existing structures.