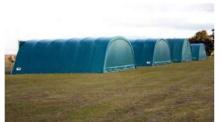

# RAPID-SPAN POST MOUNTED AND GROUND MOUNTED

Featuring high-quality UV resistant and waterpoof fabrics, Rapid-Span structures are durable and versatile.

Engineered and manufactured using high quality materials in accordance with Australian Standard, the Rapid-Span Series can be designed to withstand wind conditions of up to 230kmph with fabric left in place.

# RAPID-SPAN POST MOUNTED AND GROUND MOUNTED

Post Mounted

**Ground Mounted** 

Rapid-Span structures are constructed as an arched roof fixed to shipping containers, steel columns, A frame legs, concrete walls or the side wall of existing structures.