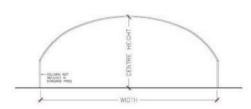

### RAPID-SPAN POST MOUNTED DIMENSION REGISTER

| Product | Width | Length (m)             | Widths are centre to centre of columns | Peak Height |
|---------|-------|------------------------|----------------------------------------|-------------|
| RSPM    | 6m    | 6, 12, 18, 24, 30      | 6.00                                   | 4.6m        |
| RSPM    | 10m   | 10, 15, 20, 25, 30, 40 | 10.00                                  | 5.9m        |
| RSPM    | 12m   | 12, 18, 24, 30, 40     | 12.00                                  | 5.7m        |
| RSPM    | 15m   | 15, 18, 24, 30, 50     | 15.00                                  | 6.6m        |
| RSPM    | 17m   | 15, 20, 25, 30, 40     | 17.00                                  | 6.9m        |
| RSPM    | 20m   | 20, 25, 30, 40, 50     | 20.00                                  | 8m          |
|         |       |                        |                                        |             |