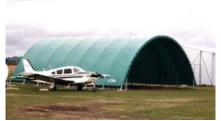

# RAPID-SPAN POST MOUNTED AND GROUND MOUNTED

Featuring high-quality UV resistant and waterpoof fabrics, Rapid-Span structures are durable and versatile.

Engineered and manufactured using high quality materials in accordance with Australian Standard, the Rapid-Span Series can be designed to withstand wind conditions of up to 230kmph with fabric left in place.

# RAPID-SPAN POST MOUNTED AND GROUND MOUNTED

Post Mounted

**Ground Mounted** 

Rapid-Span structures are constructed as an arched roof fixed to shipping containers, steel columns, A frame legs, concrete walls or the side wall of existing structures.