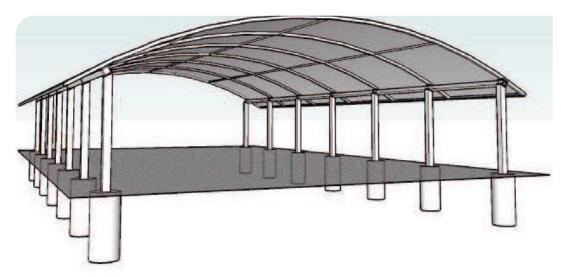

# RAPID-SPAN POST MOUNTED AND GROUND MOUNTED

Featuring high-quality UV resistant and waterpoof fabrics, Rapid-Span structures are durable and versatile.

Engineered and manufactured using high quality materials in accordance with Australian Standard, the Rapid-Span Series can be designed to withstand wind conditions of up to 230kmph with fabric left in place.

# RAPID-SPAN POST MOUNTED & GROUND MOUNTED STRUCTURES

Global Fabric Structures offers over 70 years experience in the design, manufacture and installation of pre-engineered, weatherproof structures for permanent or interim use.

# RAPID-SPAN POST MOUNTED AND GROUND MOUNTED

Post Mounted

**Ground Mounted** 

Rapid-Span structures are constructed as an arched roof fixed to shipping containers, steel columns, A frame legs, concrete walls or the side wall of existing structures.