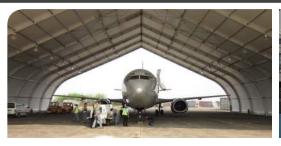

## TFS 310 PRODUCT DATA SHEET

**TFS 310** 

The **TFS 310** Series, are alloy framed structures, pre-engineered to the highest quality standards and are designed to suit a wide range of applications including Aviation, Mining & Energy, Sport and Recreation, Industrial and Remediation.