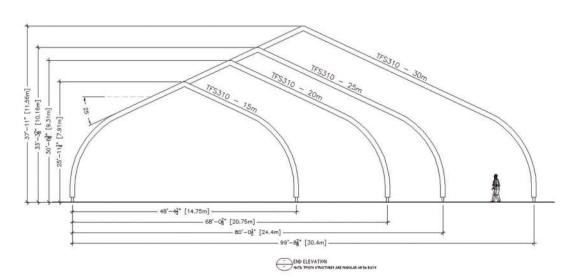

#### STANDARD SIZE OPTIONS

Width:

(m) 15.0

| 20.0 | 25.0 | 30.0

(f) 48'4½" |68'0¾" |80'0½" |99'8¾

Peak Height: (m) 7.91 | 9.31 | 10.16 | 11.56 (f) 25" 11 ¼" | 30" 6 ¾" | 33" 3 ¼" | 37' 11"

Bay Spacing:

Length: