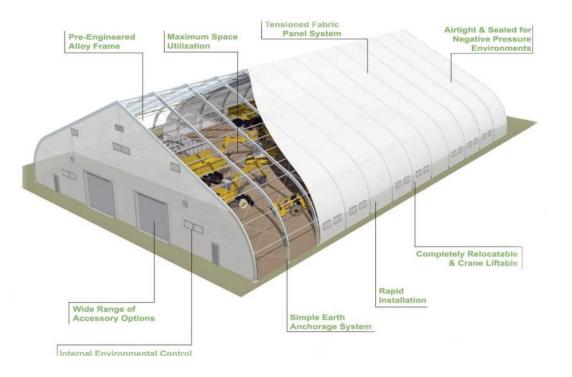

### **BENEFITS INCLUDE**

- long-lasting, high strength corrosion resistant alloy frame
- Engineered for both permanent and interim applications
- Fully modular building system, clear span design
- Rapidly installed and designed to be fully relocatable
- Translucent fabric cladding options, provides a well-lit, energy efficient, interior with reduced operating costs

### FOUNDATION AND HOLD-DOWN OPTIONS

**Anchors Bolts:** 

Chemsets Cast-in Bolts Steel Stake Option:

for Interim Installations

Concrete Footings:

**Bored Piers** 

Concrete Weight Option:

for Interim Installations

5m/16.4ft

Modular on 5m/16.4ft bays

**ACCESSORY OPTIONS** 

• Exit and personnel doors

Vehicle access doors

• Vents, fans and louvers

Solar panels

 Complete electrical and lighting packages

 Air-tight negative pressure environments Crane-lift packages

· Airconditioning/Heating