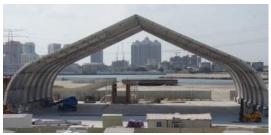

## TFS 310 PRODUCT DATA SHEET

**TFS 310** 

The **TFS 310** Series, are alloy framed structures, pre-engineered to the highest quality standards and are designed to suit a wide range of applications including Aviation, Mining & Energy, Sport and Recreation, Industrial and Remediation.

The TFS 310 incorporates a high pitched roof and curved profile assembly ranging from 15m /48' to 30m /100' standard span.

A modular design for indefinate length can be contructed to meet your exact needs.