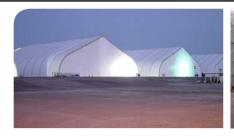

## TFS 310 PRODUCT DATA SHEET

**TFS 310** 

The **TFS 310** Series, are alloy framed structures, pre-engineered to the highest quality standards and are designed to suit a wide range of applications including Aviation, Mining & Energy, Sport and Recreation, Industrial and Remediation.

The TFS 310 incorporates a high pitched roof and curved profile assembly ranging from 15m /48' to 30m /100' standard span.

A modular design for indefinate length can be contructed to meet your exact needs.

### **BENEFITS INCLUDE**

- long-lasting, high strength corrosion resistant alloy frame
- Engineered for both permanent and interim applications
- Fully modular building system, clear span design
- Rapidly installed and designed to be fully relocatable
- Translucent fabric cladding options, provides a well-lit, energy efficient, interior with reduced operating costs