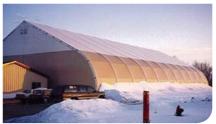

The TFS 310 incorporates a high pitched roof and curved profile assembly ranging from 15m /48' to 30m /100' standard span.

A modular design for indefinate length can be contructed to meet your exact needs.

### **BENEFITS INCLUDE**

- long-lasting, high strength corrosion resistant alloy frame
- Engineered for both permanent and interim applications
- Fully modular building system, clear span design
- Rapidly installed and designed to be fully relocatable
- Translucent fabric cladding options, provides a well-lit, energy efficient, interior with reduced operating costs