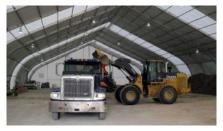

## TFS 310 PRODUCT DATA SHEET

**TFS 310** 

The **TFS 310** Series, are alloy framed structures, pre-engineered to the highest quality standards and are designed to suit a wide range of applications including Aviation, Mining & Energy, Sport and Recreation, Industrial and Remediation.

### **BENEFITS INCLUDE**

- long-lasting, high strength corrosion resistant alloy frame
- Engineered for both permanent and interim applications
- Fully modular building system, clear span design
- Rapidly installed and designed to be fully relocatable
- Translucent fabric cladding options, provides a well-lit, energy efficient, interior with reduced operating costs