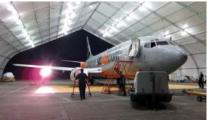

## TFS 310 PRODUCT DATA SHEET

**TFS 310** 

The **TFS 310** Series, are alloy framed structures, pre-engineered to the highest quality standards and are designed to suit a wide range of applications including Aviation, Mining & Energy, Sport and Recreation, Industrial and Remediation.

### **BENEFITS INCLUDE**

- long-lasting, high strength corrosion resistant alloy frame
- Engineered for both permanent and interim applications
- Fully modular building system, clear span design
- Rapidly installed and designed to be fully relocatable
- Translucent fabric cladding options, provides a well-lit, energy efficient, interior with reduced operating costs