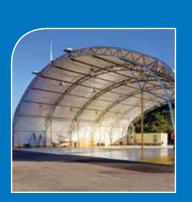

# **GLOBAL PRODUCTS**

STATE-OF-THE-ART PRE-ENGINEERED STRUCTURES ARE DESIGNED FOR USE ACROSS A MYRIAD OF APPLICATIONS AND CAN BE CUSTOMISED TO SUIT CLIENT SPECIFICATIONS.

- · High strength steel truss framing system with hot dip galvanized coating
- Clear Spans from 16m to 100m or more
- Engineered for both permanent or temporary installations
- Extensive range of truss profiles including; Arched, Curved, Straight, Tall and Igloo
- Length indefinite on modular bays
- Custom sizes available
- Varying eave and peak heights available
- Premium Ferrari PVC membrane (custom graphics, logos and coloured membranes available)
- Industry Leading 15 Year Fabric and Frame Warranty

## **Global Fabric Structures Key Benefits**

- Completely Relocatable
- Rapid Installation
- Engineered Structural Frame
- Versatile Foundation Systems
- Long-Lasting Tensile Fabrics
- Efficient Space Utilisation
- Translucent Membranes
- Internal Environmental Control
- Structural Longevity
- Accessory Options
- Cost Effective