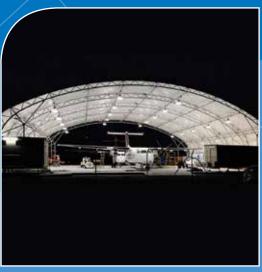

# **GLOBAL PRODUCTS**

STATE-OF-THE-ART PRE-ENGINEERED STRUCTURES ARE DESIGNED FOR USE ACROSS A MYRIAD OF APPLICATIONS AND CAN BE CUSTOMISED TO SUIT CLIENT SPECIFICATIONS.

- · High strength steel truss framing system with hot dip galvanized coating
- Clear Spans from 16m to 100m or more
- Engineered for both permanent or temporary installations
- Extensive range of truss profiles including; Arched, Curved, Straight, Tall and Igloo
- Length indefinite on modular bays
- Custom sizes available
- Varying eave and peak heights available
- Premium Ferrari PVC membrane (custom graphics, logos and coloured membranes available)
- Industry Leading 15 Year Fabric and Frame Warranty

### **Efficient Space Utilisation**

The efficient space utilisation and well-lit open working environment allows Global structures to be used for numerous applications. All structures can be customised with accessory options to include personnel and vehicle doors, windows, electrical lighting, HVAC, fire safety, insulation and ventilation systems.