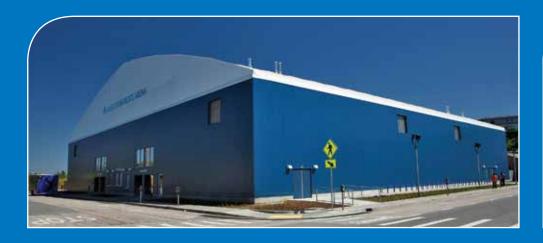

# **GLOBAL PRODUCTS**

STATE-OF-THE-ART PRE-ENGINEERED STRUCTURES ARE DESIGNED FOR USE ACROSS A MYRIAD OF APPLICATIONS AND CAN BE CUSTOMISED TO SUIT CLIENT SPECIFICATIONS.

- · High strength steel truss framing system with hot dip galvanized coating
- Clear Spans from 16m to 100m or more
- Engineered for both permanent or temporary installations
- Extensive range of truss profiles including; Arched, Curved, Straight, Tall and Igloo
- Length indefinite on modular bays
- Custom sizes available
- Varying eave and peak heights available
- Premium Ferrari PVC membrane (custom graphics, logos and coloured membranes available)
- Industry Leading 15 Year Fabric and Frame Warranty