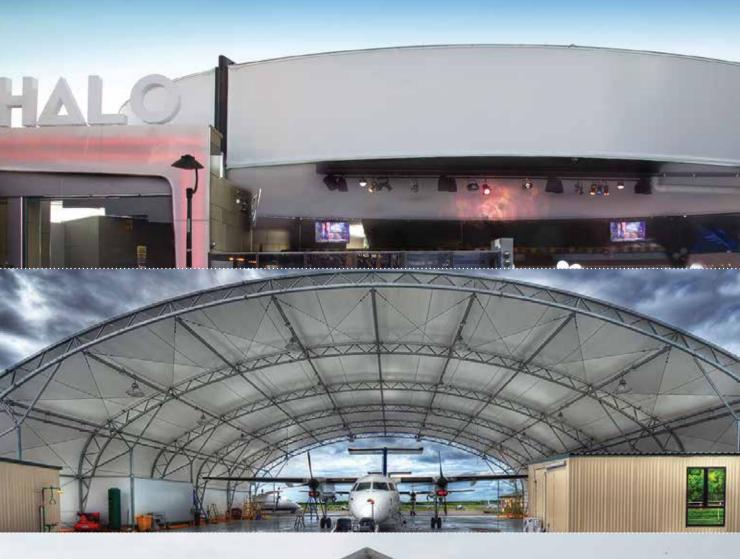

INDUSTRIAL

**AVIATION** 

WAREHOUSING

REMEDIATION/ENVIRONMENTAL

MINING

**MILITARY** 

**RECREATION** 

Applications include: super-haul truck shelters, aircraft hangars and maintenance facilities, environmental remediation enclosures, military aircraft facilities, mining shelters, stockpiling, chemical clean-up facilities, excavation covers, storage facilities, industrial warehousing, sport and recreation facilities and mining accommodation.

# **GLOBAL PRODUCTS**

STATE-OF-THE-ART PRE-ENGINEERED STRUCTURES ARE DESIGNED FOR USE ACROSS A MYRIAD OF APPLICATIONS AND CAN BE CUSTOMISED TO SUIT CLIENT SPECIFICATIONS.

- · High strength steel truss framing system with hot dip galvanized coating
- Clear Spans from 16m to 100m or more
- Engineered for both permanent or temporary installations
- Extensive range of truss profiles including; Arched, Curved, Straight, Tall and Igloo
- Length indefinite on modular bays
- Custom sizes available
- Varying eave and peak heights available
- Premium Ferrari PVC membrane (custom graphics, logos and coloured membranes available)
- Industry Leading 15 Year Fabric and Frame Warranty