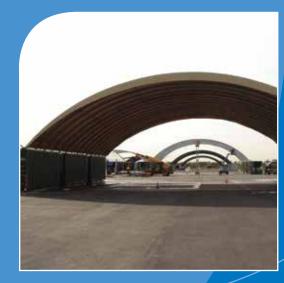

# **GLOBAL PRODUCTS**

STATE-OF-THE-ART PRE-ENGINEERED STRUCTURES ARE DESIGNED FOR USE ACROSS A MYRIAD OF APPLICATIONS AND CAN BE CUSTOMISED TO SUIT CLIENT SPECIFICATIONS.

- · High strength steel truss framing system with hot dip galvanized coating
- Clear Spans from 16m to 100m or more
- Engineered for both permanent or temporary installations
- Extensive range of truss profiles including; Arched, Curved, Straight, Tall and Igloo
- Length indefinite on modular bays
- Custom sizes available
- Varying eave and peak heights available
- Premium Ferrari PVC membrane (custom graphics, logos and coloured membranes available)
- Industry Leading 15 Year Fabric and Frame Warranty

## **Global Fabric Structures Key Benefits**

- Completely Relocatable
- Rapid Installation
- Engineered Structural Frame
- Versatile Foundation Systems
- Long-Lasting Tensile Fabrics
- Efficient Space Utilisation
- Translucent Membranes
- Internal Environmental Control
- Structural Longevity
- Accessory Options
- Cost Effective