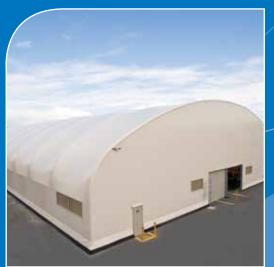

# **GLOBAL PRODUCTS**

STATE-OF-THE-ART PRE-ENGINEERED STRUCTURES ARE DESIGNED FOR USE ACROSS A MYRIAD OF APPLICATIONS AND CAN BE CUSTOMISED TO SUIT CLIENT SPECIFICATIONS.

- · High strength steel truss framing system with hot dip galvanized coating
- Clear Spans from 16m to 100m or more
- Engineered for both permanent or temporary installations
- Extensive range of truss profiles including; Arched, Curved, Straight, Tall and Igloo
- Length indefinite on modular bays
- Custom sizes available
- Varying eave and peak heights available
- Premium Ferrari PVC membrane (custom graphics, logos and coloured membranes available)
- Industry Leading 15 Year Fabric and Frame Warranty

## **Global Fabric Structures Key Benefits**

- Completely Relocatable
- Rapid Installation
- Engineered Structural Frame
- Versatile Foundation Systems
- Long-Lasting Tensile Fabrics
- Efficient Space Utilisation
- Translucent Membranes
- Internal Environmental Control
- Structural Longevity
- Accessory Options
- Cost Effective

### Relocatable

The high quality, simple design of Global pre-engineered fabric structures provides the ability to relocate when operational needs change. All Global Fabric Structures are easily dismantled, transported and relocated making them perfect for resale options.