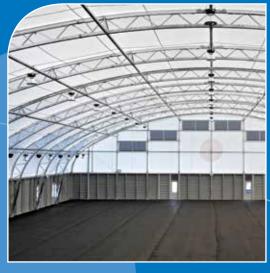

# **GLOBAL PRODUCTS**

STATE-OF-THE-ART PRE-ENGINEERED STRUCTURES ARE DESIGNED FOR USE ACROSS A MYRIAD OF APPLICATIONS AND CAN BE CUSTOMISED TO SUIT CLIENT SPECIFICATIONS.

- · High strength steel truss framing system with hot dip galvanized coating
- Clear Spans from 16m to 100m or more
- Engineered for both permanent or temporary installations
- Extensive range of truss profiles including; Arched, Curved, Straight, Tall and Igloo
- Length indefinite on modular bays
- Custom sizes available
- Varying eave and peak heights available
- Premium Ferrari PVC membrane (custom graphics, logos and coloured membranes available)
- Industry Leading 15 Year Fabric and Frame Warranty

### **Efficient Space Utilisation**

The efficient space utilisation and well-lit open working environment allows Global structures to be used for numerous applications. All structures can be customised with accessory options to include personnel and vehicle doors, windows, electrical lighting, HVAC, fire safety, insulation and ventilation systems.