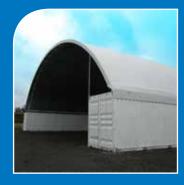

### **RAPID-SPAN SERIES**

- Pre-Galvanised steel mainframes
- Engineered for both permanent or temporary installations
- U.V. resistant, 100% waterproof, high density, lightweight, Polyethylene cover
- Container, Ground or Post Mounted
- Includes mounting brackets to attach to containers or other foundations (mounting top rails optional)