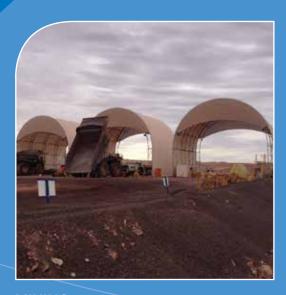

INDUSTRIAL

**AVIATION** 

WAREHOUSING

REMEDIATION/ENVIRONMENTAL

MINING

**MILITARY** 

**RECREATION** 

Applications include: super-haul truck shelters, aircraft hangars and maintenance facilities, environmental remediation enclosures, military aircraft facilities, mining shelters, stockpiling, chemical clean-up facilities, excavation covers, storage facilities, industrial warehousing, sport and recreation facilities and mining accommodation.

# **GLOBAL PRODUCTS**

STATE-OF-THE-ART PRE-ENGINEERED STRUCTURES ARE DESIGNED FOR USE ACROSS A MYRIAD OF APPLICATIONS AND CAN BE CUSTOMISED TO SUIT CLIENT SPECIFICATIONS.

- · High strength steel truss framing system with hot dip galvanized coating
- Clear Spans from 16m to 100m or more
- Engineered for both permanent or temporary installations
- Extensive range of truss profiles including; Arched, Curved, Straight, Tall and Igloo
- Length indefinite on modular bays
- Custom sizes available
- Varying eave and peak heights available
- Premium Ferrari PVC membrane (custom graphics, logos and coloured membranes available)
- Industry Leading 15 Year Fabric and Frame Warranty