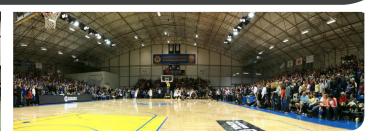

# Meets Competition Standards

Global Sporthalls are designed to meet Australian and International size requirements for competition sports.

### **Covers Multiple Courts**

With clear spans from 20m/66ft to over 100m/330ft, a Global Sportshall can cover any number of courts in virtually any configuration.