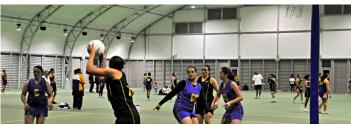

# Meets Competition Standards

Global Sporthalls are designed to meet Australian and International size requirements for competition sports.

### **Covers Multiple Courts**

With clear spans from 20m/66ft to over 100m/330ft, a Global Sportshall can cover any number of courts in virtually any configuration.