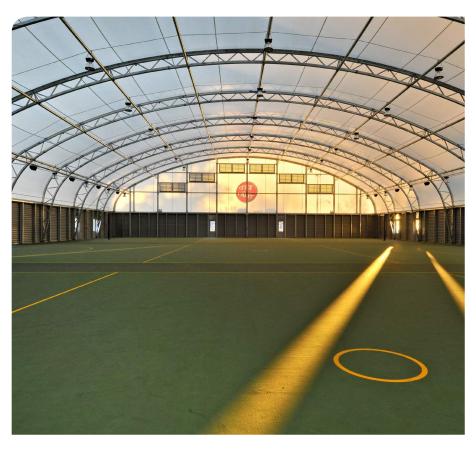

#### Translucent Membranes

Translucent fabric cladding provides a natural ambience and well-lit, energy efficient, interior environment that results in reduced daytime operating costs.

#### Internal Environmental Control

The fabric cladding of a fully enclosed Global Sporthall is continuously sealed to provide a weather-tight shell enabling insulating, passive ventilation, heating or air conditioning as required.