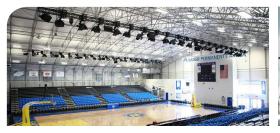

# Meets Competition Standards

Global Sporthalls are designed to meet Australian and International size requirements for competition sports.

### **Covers Multiple Courts**

With clear spans from 20m/66ft to over 100m/330ft, a Global Sportshall can cover any number of courts in virtually any configuration.

# Lighting and Accessory Options

Accessory options include indirect or direct lighting systems, specialty fabrics, personnel and vehicle access doors, weather curtains, windows, electrical, HVAC, fire safety and ventilation systems.