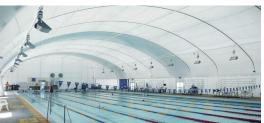

#### Translucent Membranes

Translucent fabric cladding provides a natural ambience and well-lit, energy efficient, interior environment that results in reduced daytime operating costs.

#### Internal Environmental Control

The fabric cladding of a fully enclosed Global Sporthall is continuously sealed to provide a weather-tight shell enabling insulating, passive ventilation, heating or air conditioning as required.