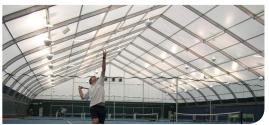

### **Covers Multiple Courts**

With clear spans from 20m/66ft to over 100m/330ft, a Global Sportshall can cover any number of courts in virtually any configuration.

# Meets Competition Standards

Global Sporthalls are designed to meet Australian and International size requirements for competition sports.