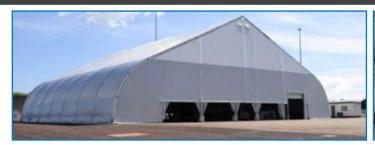

# AVIATION

We specialise in the design, manufacture and construction of tensile fabric structures for aviation applications.

Global Fabric Structures have a diverse range of aviation clients, including commercial airlines, private operators and government and military departments.

GFS structures include permanent large span hangars, relocatable or temporary hangars and rapidly deployed structures for the Aviation Industry.

Our hangars can be rapidly installed and relocated, offering lower installation costs and feature simple footing designs and lightweight fabrics which saves on material costs.

The use of translucent tensile fabrics allows natural diffused daylighting and reduced operating costs.

The GFS range of tensile fabric structures provides clear span coverage from 16 m up to 100 metres. All structures are constructed modularly on 3 to 6 m wide bays for any length.