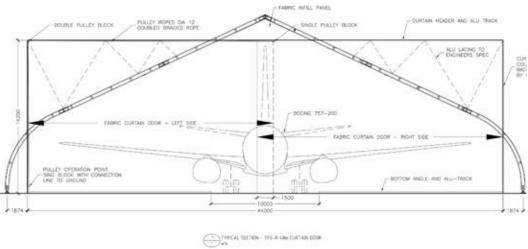

# LIGHTING AND ACCESSORY OPTIONS

Accessory options include indirect or direct lighting systems, specialty fabrics, hangar doors, PA doors, natural or mechanical ventilation systems, electrical, HVAC, fire safety and ventilation systems. Hangar doors are available ranging from sliding fabric curtains to mega-door systems.