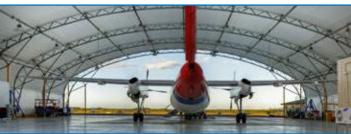

The use of translucent tensile fabrics allows natural diffused daylighting and reduced operating costs.

The GFS range of tensile fabric structures provides clear span coverage from 16 m up to 100 metres. All structures are constructed modularly on 3 to 6 m wide bays for any length.

### TRANSLUCENT MEMBRANES

Translucent fabric cladding provides a natural ambience and a well-lit, energy efficient, interior resulting in reduced daytime operating costs.

Combinations of blackout and translucent configurations are also available, allowing the creation of skylight effects.