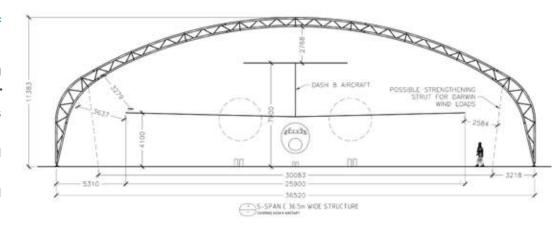

The use of translucent tensile fabrics allows natural diffused daylighting and reduced operating costs.

The GFS range of tensile fabric structures provides clear span coverage from 16 m up to 100 metres. All structures are constructed modularly on 3 to 6 m wide bays for any length.