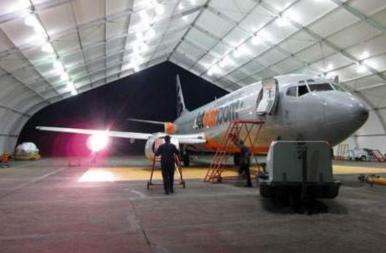

GFS structures include permanent large span hangars, relocatable or temporary hangars and rapidly deployed structures for the Aviation Industry.

Our hangars can be rapidly installed and relocated, offering lower installation costs and feature simple footing designs and lightweight fabrics which saves on material costs.

### RAPID INSTALLATION

GFS hangars are made using prefabricated modular frames and fabric systems that are designed for rapid, low cost installation.

# LIGHTING AND ACCESSORY OPTIONS

Accessory options include indirect or direct lighting systems, specialty fabrics, hangar doors, PA doors, natural or mechanical ventilation systems, electrical, HVAC, fire safety and ventilation systems. Hangar doors are available ranging from sliding fabric curtains to mega-door systems.