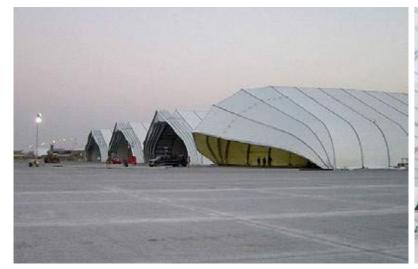

### COMPLETELY RELOCATABLE

GFS structures are easily dismantled and transportable, making them viable solutions for resale or reuse for the same or alternative applications.

### RAPID INSTALLATION

GFS hangars are made using prefabricated modular frames and fabric systems that are designed for rapid, low cost installation.