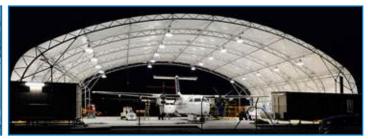

# LIGHTING AND ACCESSORY OPTIONS

Accessory options include indirect or direct lighting systems, specialty fabrics, hangar doors, PA doors, natural or mechanical ventilation systems, electrical, HVAC, fire safety and ventilation systems. Hangar doors are available ranging from sliding fabric curtains to mega-door systems.