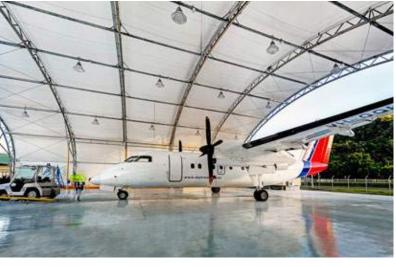

The use of translucent tensile fabrics allows natural diffused daylighting and reduced operating costs.

The GFS range of tensile fabric structures provides clear span coverage from 16 m up to 100 metres. All structures are constructed modularly on 3 to 6 m wide bays for any length.

### TRANSLUCENT MEMBRANES

Translucent fabric cladding provides a natural ambience and a well-lit, energy efficient, interior resulting in reduced daytime operating costs.

Combinations of blackout and translucent configurations are also available, allowing the creation of skylight effects.