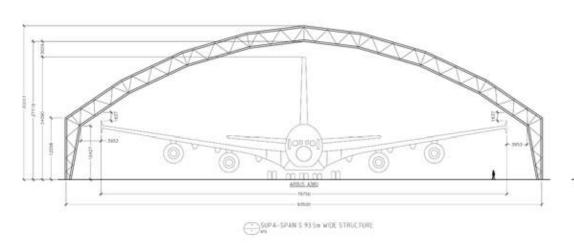

The use of translucent tensile fabrics allows natural diffused daylighting and reduced operating costs.

The GFS range of tensile fabric structures provides clear span coverage from 16 m up to 100 metres. All structures are constructed modularly on 3 to 6 m wide bays for any length.