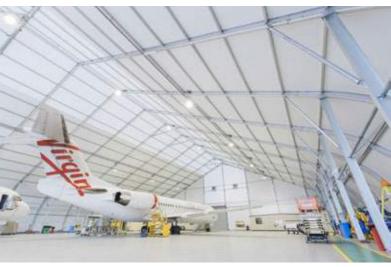

# AVIATION

We specialise in the design, manufacture and construction of tensile fabric structures for aviation applications.

Global Fabric Structures have a diverse range of aviation clients, including commercial airlines, private operators and government and military departments.

GFS structures include permanent large span hangars, relocatable or temporary hangars and rapidly deployed structures for the Aviation Industry.

Our hangars can be rapidly installed and relocated, offering lower installation costs and feature simple footing designs and lightweight fabrics which saves on material costs.

The use of translucent tensile fabrics allows natural diffused daylighting and reduced operating costs.

The GFS range of tensile fabric structures provides clear span coverage from 16 m up to 100 metres. All structures are constructed modularly on 3 to 6 m wide bays for any length.