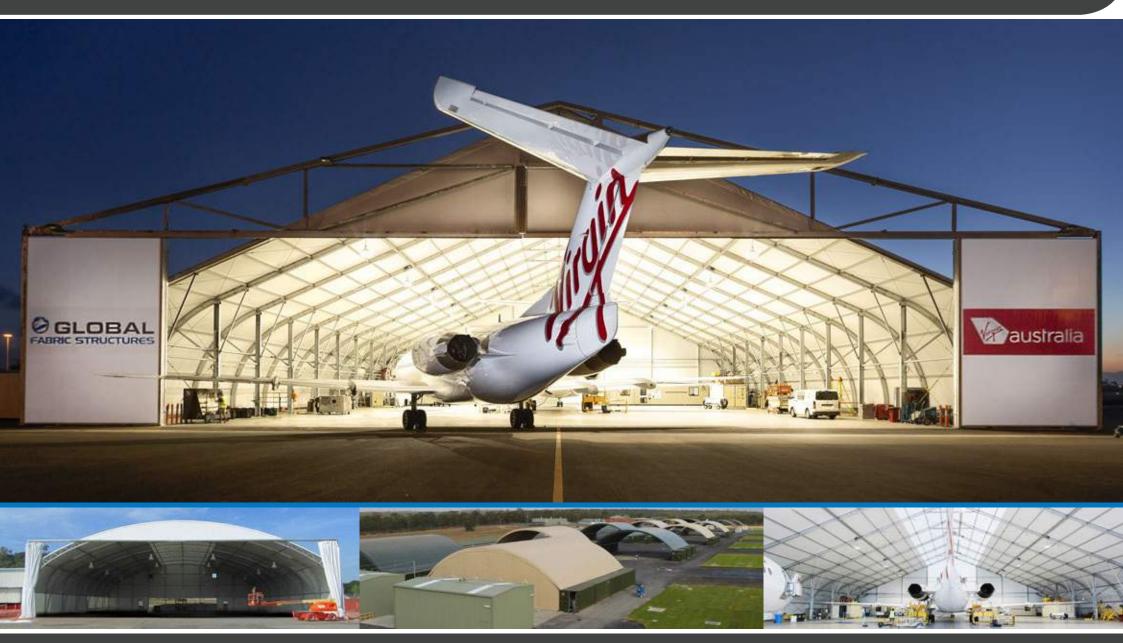

# AVIATION

We specialise in the design, manufacture and construction of tensile fabric structures for aviation applications.

Global Fabric Structures have a diverse range of aviation clients, including commercial airlines, private operators and government and military departments.

GFS structures include permanent large span hangars, relocatable or temporary hangars and rapidly deployed structures for the Aviation Industry.

Our hangars can be rapidly installed and relocated, offering lower installation costs and feature simple footing designs and lightweight fabrics which saves on material costs.

The use of translucent tensile fabrics allows natural diffused daylighting and reduced operating costs.

The GFS range of tensile fabric structures provides clear span coverage from 16 m up to 100 metres. All structures are constructed modularly on 3 to 6 m wide bays for any length.