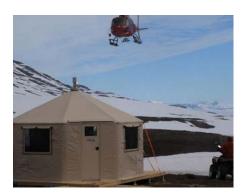

Heavy Duty Integral Vinyl Floor System

The Habitat Series (MH Series) is military quality inspired and is Design Shelter's most versatile portable shelter design. Due to its simplicity in construction and octagonal shape it assembles easily and is extremely stable in high wind conditions.

It is ideally suited to be used in the field for sleeping accommodations, medical operations, command and control centers, communications and project administration.