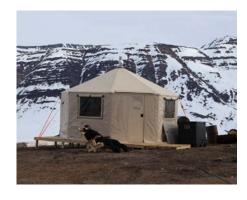

Heavy Duty Integral Vinyl Floor System

The Habitat Series (MH Series) is military quality inspired and is Design Shelter's most versatile portable shelter design. Due to its simplicity in construction and octagonal shape it assembles easily and is extremely stable in high wind conditions.

It is ideally suited to be used in the field for sleeping accommodations, medical operations, command and control centers, communications and project administration.