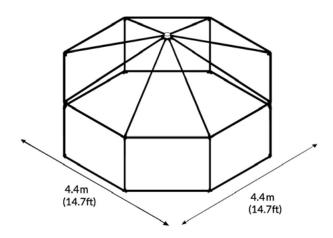

### **SPECIFICATIONS**

| Area                                    | 17m² (183ft²)      |
|-----------------------------------------|--------------------|
| Hospital Bed Capacity                   | 3-4                |
| Double Deck Bed Capacity                | 6-8                |
| Diameter (Corner to Corner)             | 4.9m (16ft)        |
| Width (Flat Edge to Flat Edge)          | 4.5m (14.7ft)      |
| Length                                  | 4.5m (14.7ft)      |
| Vertical Wall Height                    | 1.8m (6ft)         |
| Peak Height                             | 2.9m (9.6ft)       |
| Weight (Fully Insulated Shelter)        | 180kg (397lbs)     |
| Standard Windows                        | 4 windows          |
| Packaging (Heavy Duty Vinyl Field Bags) | 7pcs Assorted Bags |