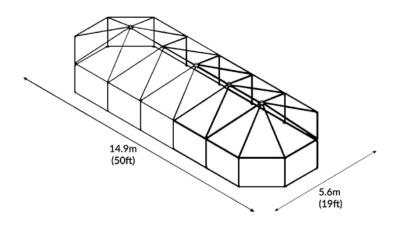

### **SPECIFICATIONS**

| 51 25H 157 H151 K5                      |                     |
|-----------------------------------------|---------------------|
| Area                                    | 78m² (840ft²)       |
| Hospital Bed Capacity                   | 14-16               |
| Double Deck Bed Capacity                | 28-32               |
| Width (Flat Edge to Flat Edge)          | 5.6m (19ft)         |
| Length                                  | 14.9m (50ft)        |
| Vertical Wall Height                    | 1.8m (6ft)          |
| Peak Height                             | 3.1m (10.3ft)       |
| Weight (Fully Insulated Shelter)        | 476kg (1049lbs)     |
| Standard Windows                        | 8 windows           |
| Packaging (Heavy Duty Vinyl Field Bags) | 16pcs Assorted Bags |