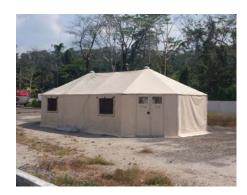

## MLH1950 SHELTER SYSTEM DATA SHEET

#### 2 Threshold Ramps

Field Repair Kit

Heavy Duty Integral Vinyl Floor System

Design Shelter's Long Habitat Series (MLH Series) is a highly versatile portable shelter design, inspired by military-grade quality. Its octagonal shape and straightforward construction make for effortless assembly and exceptional stability in even the most turbulent weather conditions.

This shelter is ideally suited for a variety of field applications, including sleeping accommodations, medical operations, command and control centers, communications, and project administration.

#### **FFATURES AND BENEFITS**

- Easily assembled by 2-3 trained people without tools in under 30 minutes.
- 6063-T5 and 6061-T6 reinforced extruded tubular aluminium (aircraft grade) frame is structurally superior, anodised to 10 microns.
- Waterproof fabric with high frequency welded seams is easily disinfected and meets NFPA
  701 fire retardant spec.
- Full height 1800mm (6ft) vertical interior walls provide maximum working space utilisation.
- Folding aluminium frame double door is lightweight and provides easy access, with optional insulated cover.
- Specially designed for lightweight tactical mobility with a lifespan exceeding 20 years, our shelters offer superior thermal insulation in extreme temperatures.
- Standard one-year warranty with optional extended warranty available on a case-by-case basis for an additional cost.

# MLH1950 SHELTER SYSTEM DATA SHEET

### **SPECIFICATIONS**

| 51 25H 157 H151 K5                      |                     |
|-----------------------------------------|---------------------|
| Area                                    | 78m² (840ft²)       |
| Hospital Bed Capacity                   | 14-16               |
| Double Deck Bed Capacity                | 28-32               |
| Width (Flat Edge to Flat Edge)          | 5.6m (19ft)         |
| Length                                  | 14.9m (50ft)        |
| Vertical Wall Height                    | 1.8m (6ft)          |
| Peak Height                             | 3.1m (10.3ft)       |
| Weight (Fully Insulated Shelter)        | 476kg (1049lbs)     |
| Standard Windows                        | 8 windows           |
| Packaging (Heavy Duty Vinyl Field Bags) | 16pcs Assorted Bags |