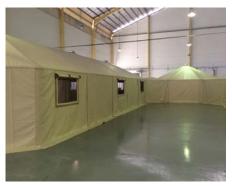

#### 2 Threshold Ramps

Field Repair Kit

Heavy Duty Integral Vinyl Floor System

Design Shelter's Long Habitat Series (MLH Series) is a highly versatile portable shelter design, inspired by military-grade quality. Its octagonal shape and straightforward construction make for effortless assembly and exceptional stability in even the most turbulent weather conditions.

This shelter is ideally suited for a variety of field applications, including sleeping accommodations, medical operations, command and control centers, communications, and project administration.