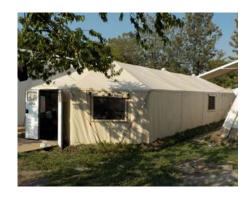

#### 2 Threshold Ramps

Field Repair Kit

Heavy Duty Integral Vinyl Floor System

Design Shelter's Long Habitat Series (MLH Series) is a highly versatile portable shelter design, inspired by military-grade quality. Its octagonal shape and straightforward construction make for effortless assembly and exceptional stability in even the most turbulent weather conditions.

This shelter is ideally suited for a variety of field applications, including sleeping accommodations, medical operations, command and control centers, communications, and project administration.